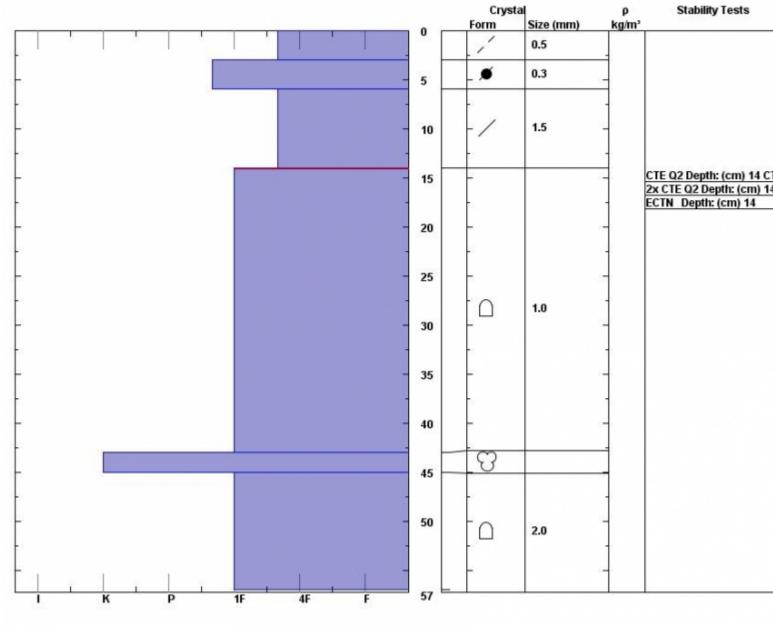

| Snow Pit Profile           | Observer: Moonlight Basin    | Stability on similar slopes: Fair | Stability Test Notes: | Layern  |
|----------------------------|------------------------------|-----------------------------------|-----------------------|---------|
| Treeline Areas             | Mon Nov 19 11:07:36 MST 2012 | Air Temperature: -2 C             |                       | 6-14: P |
| Northern Madison, MT       | Co-ord: W N                  | Sky Cover: Clear                  |                       |         |
| Elevation (m) 3000         | Slope: 30                    | Precipitation: None               |                       | 43-45:0 |
| Aspect: 0                  | Wind loading: previous       | Wind: SW Light Breeze             |                       | 45-57:1 |
| On a side a Chi Ason Dit D | C Dit.                       |                                   |                       |         |

Specifics: Ski Area Pit; BC Pit;

Notes: Summary profile of five separate profiles at various locations.

Advisory Region Northern Madison

**Forecast link:** <u>GNFAC Avalanche Forecast for Thu Nov 22, 2012</u> Northern Madison, 2012-11-22