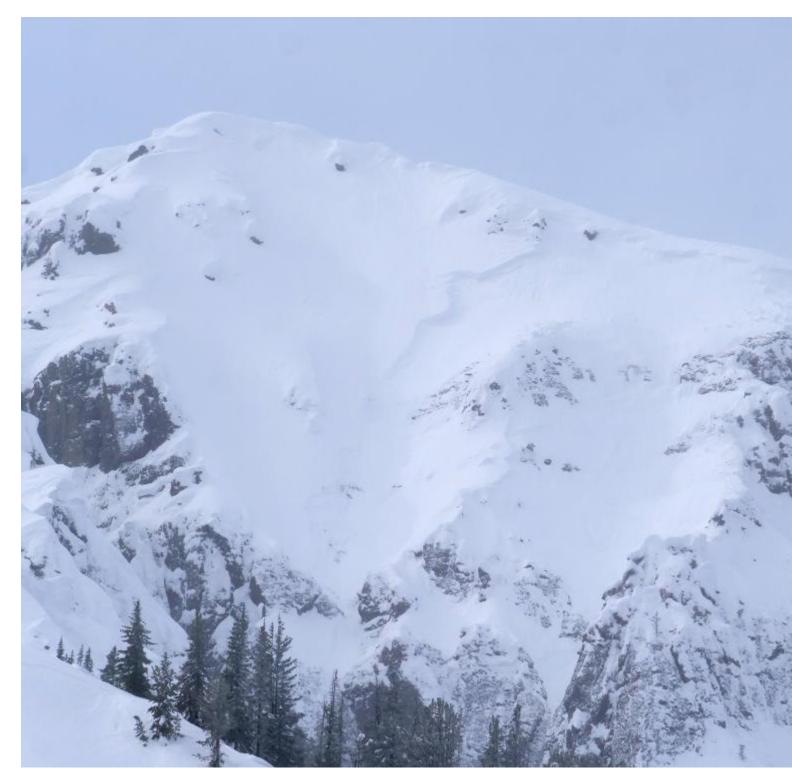

Photos of some recent natural avalanches near Cooke City today attached. All of the slides observed appeared to just involve new snow from the Feb. 20-21 storm. (occuring on all aspects, but primarily on NE aspects)

New snow: generally about 50-80cms of settled new snow from Feb. 20-21.

Quite a bit of collapsing experienced today while breaking trail, particularly in the lower elevations.

Snowpit attached from a SE aspect at 8500'. HS: 170.

ECTP15- 55cms down, at new/old interface.

Photo: B. Fredlund

Advisory Region Cooke City Longitude -109.94W Latitude 45.02N

**Forecast link:** <u>GNFAC Avalanche Forecast for Thu Feb 23, 2023</u> Cooke City, 2023-02-22